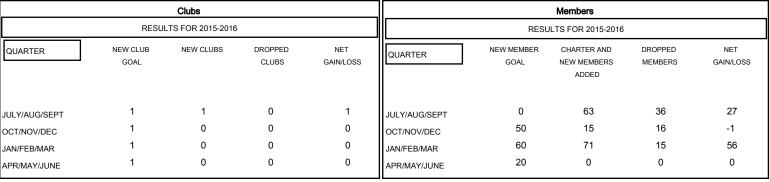

# MONTHLY MEMBERSHIP PROGRESS REPORT

## District 323A1

Results as of: 3/31/2016

## GMT: KAMLESH JAIN LOCATION INDIA GMT CA 6



### GOALS AND ACTUAL NEW CLUBS CUMULATIVE



#### GOALS AND ACTUAL MEMBERS CUMULATIVE



| -=-  | CURRENT YEAR GOALS FOR NE | ΞW |
|------|---------------------------|----|
| мемв | ERS                       |    |

CURRENT YEAR ACTUAL MEMBERS

- ▲ - LAST YEAR ACTUAL MEMBERS

| DROPPED CLUBS: 0 |    |
|------------------|----|
| DROPPED MEMBERS  |    |
| DECEASED         | 10 |
| CLUB CANCELLED   | 0  |
| OTHER            | 57 |
| TOTAL            | 67 |

| 24 CLUBS OF 58 ADDED 1 OR MORE<br>NEW MEMBERS | GENDER DISTRIBU<br>MALE<br>FEMALE | 1,135 (62.85%)<br>671 (37.15%) |     |
|-----------------------------------------------|-----------------------------------|--------------------------------|-----|
| CLICK HERE FOR HEALTH                         | FAMILY UNIT MEMBERS               |