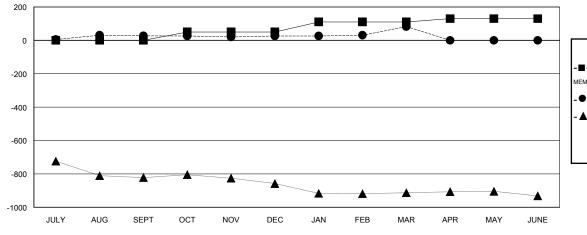

#### GOALS AND ACTUAL MEMBERS CUMULATIVE

| -=-  | CURRENT YEAR GOALS FOR NE | ΞW |
|------|---------------------------|----|
| мемв | ERS                       |    |

CURRENT YEAR ACTUAL MEMBERS

- ▲ - LAST YEAR ACTUAL MEMBERS